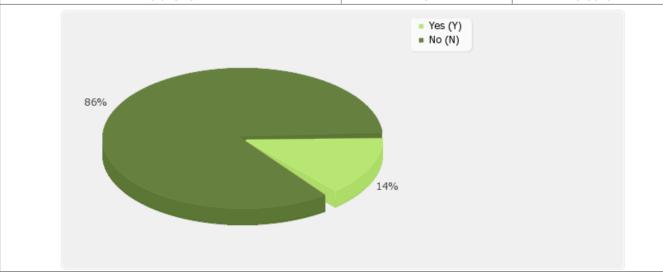

### Field summary for 25:

| is microstock photography your primary source of income (over 50%) |       |            |
|--------------------------------------------------------------------|-------|------------|
| Answer                                                             | Count | Percentage |
| Yes (Y)                                                            | 34    | 13.93%     |
| No (N)                                                             | 210   | 86.07%     |
| No answer                                                          | 0     | 0.00%      |