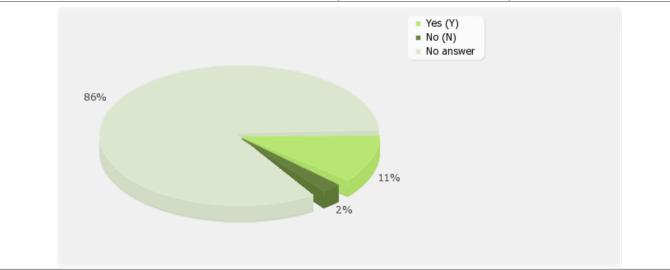

| Field summary for 26:  Are you happy to keep microstock photography your primary source of income? |     |        |                      |
|----------------------------------------------------------------------------------------------------|-----|--------|----------------------|
|                                                                                                    |     |        | Answer Count Percent |
| Yes (Y)                                                                                            | 28  | 11.48% |                      |
| No (N)                                                                                             | 6   | 2.46%  |                      |
| No answer                                                                                          | 210 | 86.07% |                      |