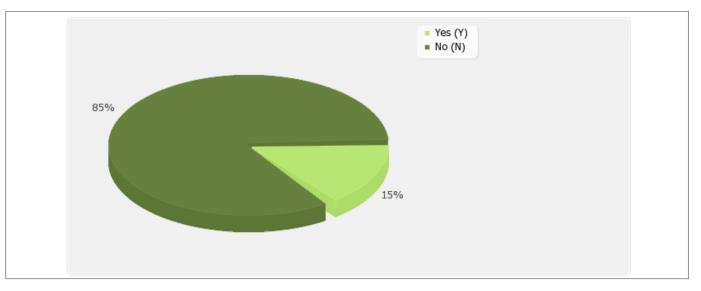

## Are you exclusive to iStock

| Answer    | Count | Percentage |
|-----------|-------|------------|
| Yes (Y)   | 36    | 14.75%     |
| No (N)    | 208   | 85.25%     |
| No answer | 0     | 0.00%      |