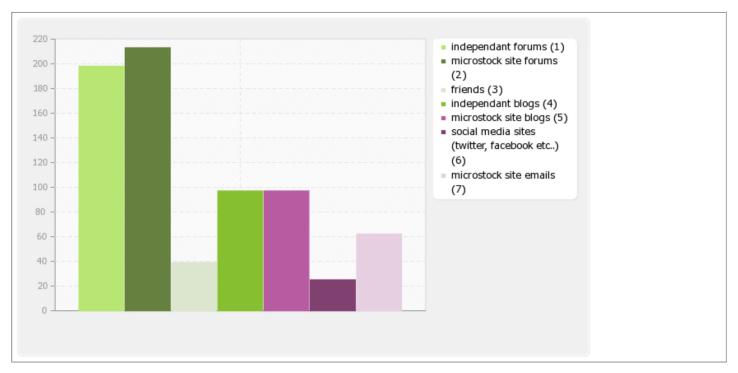

| Field summary for 0001:                                                                                       |       |            |
|---------------------------------------------------------------------------------------------------------------|-------|------------|
| Given the constantly changing microstock marketplace - how do you keep yourself updated (pick all that apply) |       |            |
| Answer                                                                                                        | Count | Percentage |
| independant forums (1)                                                                                        | 198   | 81.15%     |
| microstock site forums (2)                                                                                    | 213   | 87.30%     |
| friends (3)                                                                                                   | 39    | 15.98%     |
| independant blogs (4)                                                                                         | 97    | 39.75%     |
| microstock site blogs (5)                                                                                     | 97    | 39.75%     |
| social media sites (twitter, facebook etc) (6)                                                                | 25    | 10.25%     |
| microstock site emails (7)                                                                                    | 62    | 25.41%     |