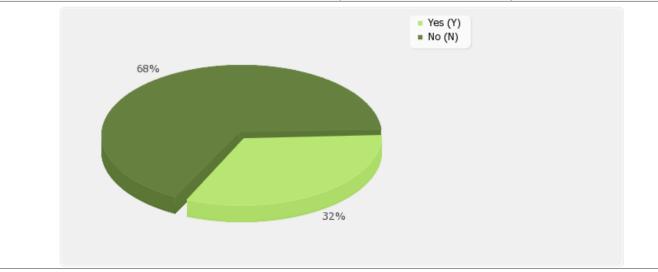

| Field summary for 102:  Do you plan to submit stock video in the future? |     |        |
|--------------------------------------------------------------------------|-----|--------|
|                                                                          |     |        |
| Yes (Y)                                                                  | 71  | 29.10% |
| No (N)                                                                   | 145 | 59.43% |
| No answer                                                                | 28  | 11.48% |