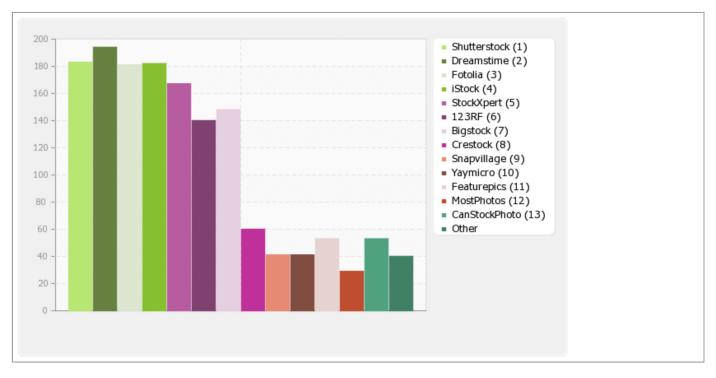

| Field summary for 7: Which microstock photography websites do you actively submit to? |     |        |
|---------------------------------------------------------------------------------------|-----|--------|
|                                                                                       |     |        |
| Shutterstock (1)                                                                      | 183 | 75.00% |
| Dreamstime (2)                                                                        | 194 | 79.51% |
| Fotolia (3)                                                                           | 181 | 74.18% |
| iStock (4)                                                                            | 182 | 74.59% |
| StockXpert (5)                                                                        | 167 | 68.44% |
| 123RF (6)                                                                             | 140 | 57.38% |
| Bigstock (7)                                                                          | 148 | 60.66% |
| Crestock (8)                                                                          | 60  | 24.59% |
| Snapvillage (9)                                                                       | 41  | 16.80% |
| Yaymicro (10)                                                                         | 41  | 16.80% |
| Featurepics (11)                                                                      | 53  | 21.72% |
| MostPhotos (12)                                                                       | 29  | 11.89% |
| CanStockPhoto (13)                                                                    | 53  | 21.72% |
| Other Browse                                                                          | 40  | 16.39% |