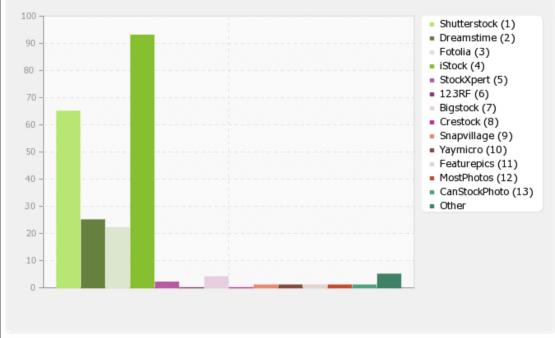

|                    | the highest return per image ( |            |
|--------------------|--------------------------------|------------|
| Answer             | Count                          | Percentage |
| Shutterstock (1)   | 65                             | 26.64%     |
| Dreamstime (2)     | 25                             | 10.25%     |
| Fotolia (3)        | 22                             | 9.02%      |
| iStock (4)         | 93                             | 38.11%     |
| StockXpert (5)     | 2                              | 0.82%      |
| 123RF (6)          | 0                              | 0.00%      |
| Bigstock (7)       | 4                              | 1.64%      |
| Crestock (8)       | 0                              | 0.00%      |
| Snapvillage (9)    | 1                              | 0.41%      |
| Yaymicro (10)      | 1                              | 0.41%      |
| Featurepics (11)   | 1                              | 0.41%      |
| MostPhotos (12)    | 1                              | 0.41%      |
| CanStockPhoto (13) | 1                              | 0.41%      |
| Other Browse       | 5                              | 2.05%      |
|                    |                                |            |
| 7                  | Shutterstock (1)               |            |