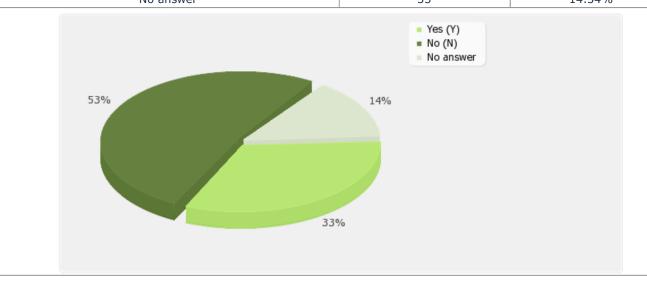

Field summary for 3:

| In the future do you hope to make microstock photography your primary source of income? |       |            |
|-----------------------------------------------------------------------------------------|-------|------------|
| Answer                                                                                  | Count | Percentage |
| Yes (Y)                                                                                 | 80    | 32.79%     |
| No (N)                                                                                  | 129   | 52.87%     |
| No answer                                                                               | 35    | 14.34%     |