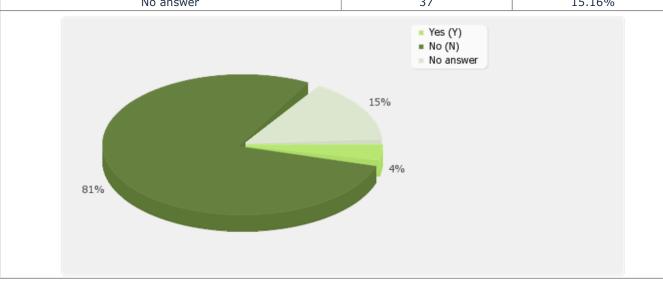

Field summary for 15:

| Are you planning / hoping to go exclusive with iStock within the next 12 months |       |            |
|---------------------------------------------------------------------------------|-------|------------|
| Answer                                                                          | Count | Percentage |
| Yes (Y)                                                                         | 9     | 3.69%      |
| No (N)                                                                          | 198   | 81.15%     |
| No answer                                                                       | 37    | 15.16%     |
|                                                                                 |       |            |