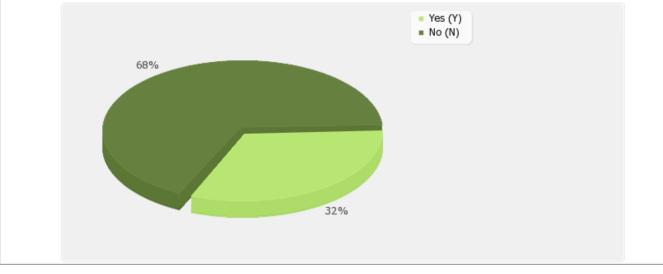

#### Field summary for 8:

## Are you exclusive to iStock

| Answer    | Count | Percentage |
|-----------|-------|------------|
| Yes (Y)   | 36    | 14.75%     |
| No (N)    | 208   | 85.25%     |
| No answer | 0     | 0.00%      |