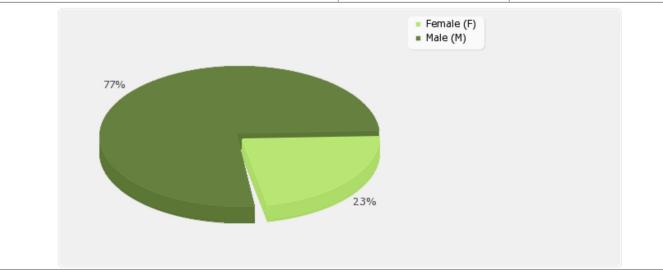

### No of records in this query: 244

Total records in survey: 244 Percentage of total: 100.00%

Browse Export

| Field summary for sex:  Are you male or female? |     |        |                         |
|-------------------------------------------------|-----|--------|-------------------------|
|                                                 |     |        | Answer Count Percentage |
| Female (F)                                      | 55  | 22.54% |                         |
| Male (M)                                        | 189 | 77.46% |                         |
| No answer                                       | 0   | 0.00%  |                         |