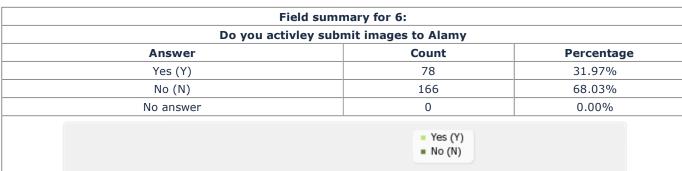

#### Field summary for 8:

## Are you exclusive to iStock

| Answer    | Count | Percentage |
|-----------|-------|------------|
| Yes (Y)   | 36    | 14.75%     |
| No (N)    | 208   | 85.25%     |
| No answer | 0     | 0.00%      |