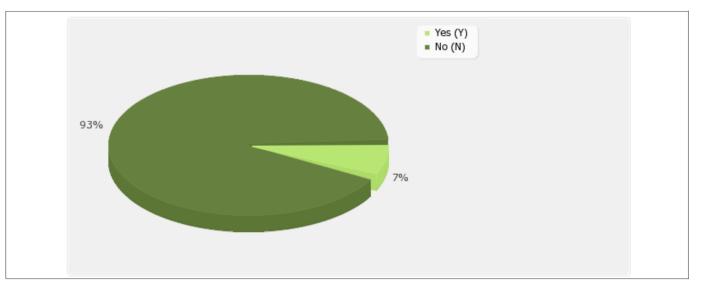

| rieit           | d summary for 100:              |            |
|-----------------|---------------------------------|------------|
| Do you submit s | tock video to microstock sites? |            |
| Answer          | Count                           | Percentage |
| Yes (Y)         | 27                              | 11.07%     |
| No (N)          | 217                             | 88.93%     |
| No answer       | 0                               | 0.00%      |
| 89%             |                                 |            |