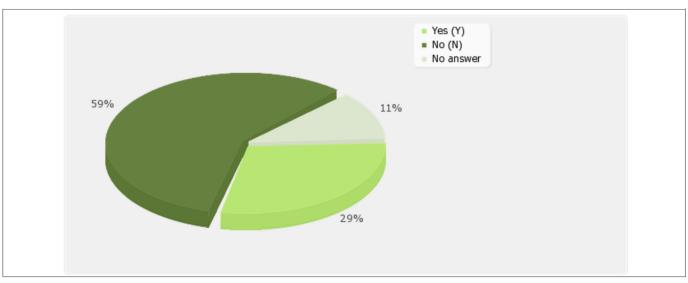

| Field summary for 102:  Do you plan to submit stock video in the future? |     |        |
|--------------------------------------------------------------------------|-----|--------|
|                                                                          |     |        |
| Yes (Y)                                                                  | 71  | 29.10% |
| No (N)                                                                   | 145 | 59.43% |
| No answer                                                                | 28  | 11.48% |