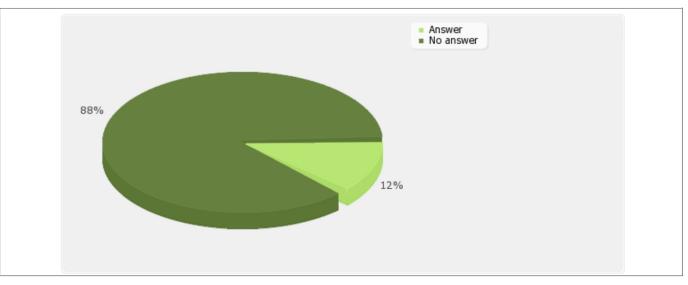

| Field summary for 91: Which macrostock sites do you actively contribute to? |     |        |
|-----------------------------------------------------------------------------|-----|--------|
|                                                                             |     |        |
| No answer                                                                   | 215 | 88.11% |