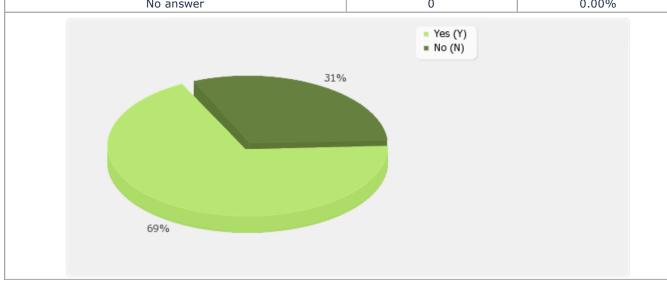

### Field summary for 5:

| Do you feel the future of microstock photography is positive |       |            |
|--------------------------------------------------------------|-------|------------|
| Answer                                                       | Count | Percentage |
| Yes (Y)                                                      | 169   | 69.26%     |
| No (N)                                                       | 75    | 30.74%     |
| No answer                                                    | 0     | 0.00%      |