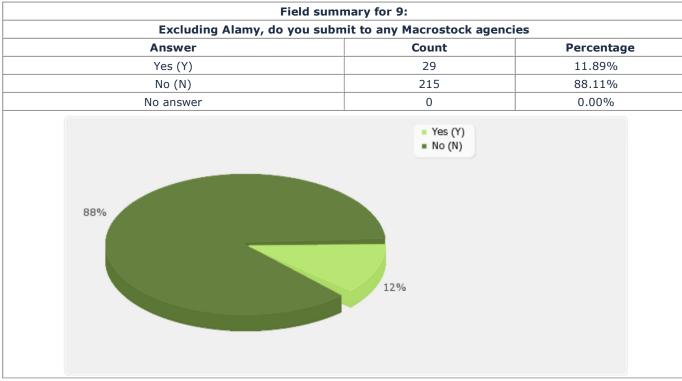

| Field summary for 91: Which macrostock sites do you actively contribute to? |     |        |
|-----------------------------------------------------------------------------|-----|--------|
|                                                                             |     |        |
| No answer                                                                   | 215 | 88.11% |